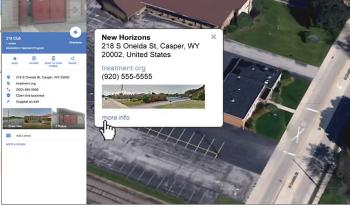

View participants who visit the same location at the same time or different times

Identify client travel patterns, stops, and unknown locations by viewing street or interior views in Google Maps