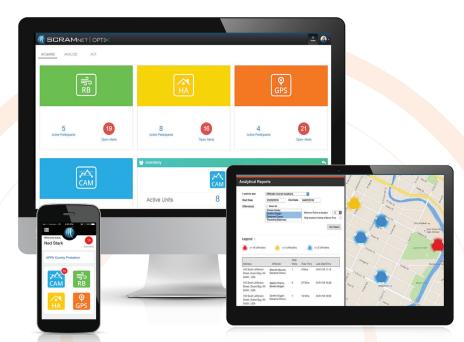

# SCRAM GPS Analytics and Software to Streamline Case Management

- View your entire alcohol and location monitoring caseload and manage alerts and participants with a single login from a phone, tablet, or desktop computer
- The SCRAMNET Mobile<sup>™</sup> app gets you information whenever, wherever you need it
- Analyze up to a month of GPS points in seconds with GPS Analytics
- See specific locations visited by a participant and easily distinguish between stops and travel