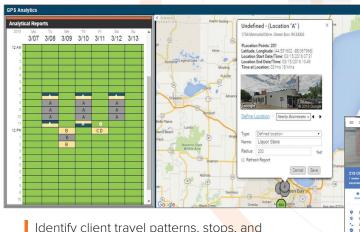

View participants who visit the same location at the same time or different times

Identify client travel patterns, stops, and unknown locations by viewing street or interior views in Google Maps