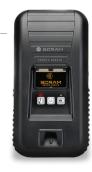

# SCRAM GPS Analytics and Software to Streamline Case Management

- View your entire alcohol and location monitoring caseload and manage alerts and participants with a single login from a phone, tablet, or desktop computer
- The SCRAMNET Mobile<sup>™</sup> app gets you information whenever, wherever you need it
- Analyze up to a month of GPS points in seconds with GPS Analytics
- See specific locations visited by a participant and easily distinguish between stops and travel