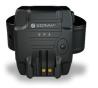

GPS location monitoring that removes the guesswork

Unparalleled combination of location accuracy, strap design, battery life, and software.

**SCRAM GPS**® is a one-piece GPS tracking bracelet that combines superior location accuracy with industry-leading battery life, tamper detection, and case management/tracking software.

- 30-second, tool-free installation
- 3G cellular network
- Slim one-piece design and breakaway charger
- Secondary location tracking via cell tower triangulation and location-based services (LBS)
- Shock resistant and waterproof
- RF base station
- On-board zone storage